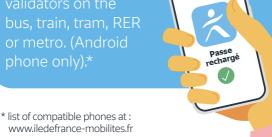

You will find all the information you need on fares on our site: www.iledefrance-mobilites.fr/en/tickets-fares

→ With the Ile-de-France Mobilités app, on your phone you can buy tickets directly on your phone. Your phone

becomes your ticket, or metro. (Android

www.iledefrance-mobilites.fr