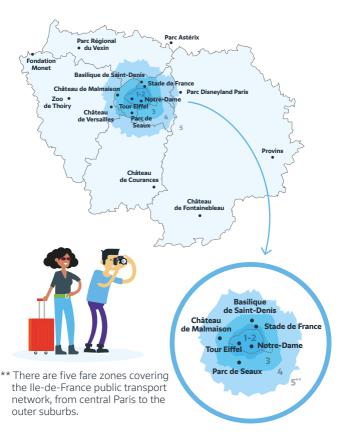

#### **Navigo Day Ticket**

- if you are planning to use public transport a lot in one day
- unlimited travel on all modes of transport
- from €8.45 per day for two zones (see zone map)
- quick and easy to buy with your Navigo Easy Travel Card and the Ile-de-France Mobilités app