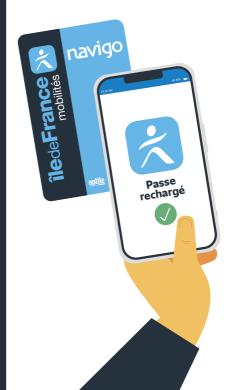

#### Keep **things simple**

Use your phone to buy and validate your tickets. You will avoid the queues at the station!

Navigo Easy, a travel card to store your tickets.

- buy one for €2.00
- you can then load the following tickets onto the card: ticket t+, OrlyBus, RoissyBus and Navigo Day Ticket
- **buy your tickets** via the Ile-de-France Mobilités app or at ticket machines and ticket offices\*
- you can share the card with someone else, but only one person can use it at a time

You will find all the information you need on fares on our site: www.iledefrance-mobilites.fr/en/tickets-fares

→ With the Ile-de-France Mobilités app, on your phone you can buy tickets directly on your phone. Your phone

becomes your ticket, or metro. (Android

www.iledefrance-mobilites.fr